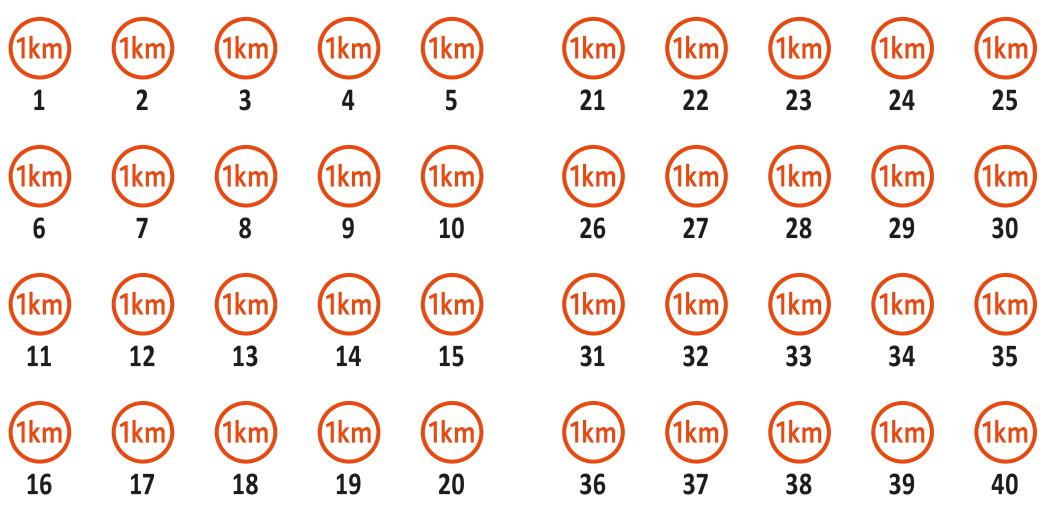

### Instructions

Complete your Rotorua Mini Marathon passport challenge by marking off a box on your Marathon Tracker for every kilometre that you complete - starting NOW!

The goal is to complete all boxes before Friday 3rd May, so that you can finish your marathon on the actual Rotorua Marathon course.

# **Marathon Tracker**

Mark off a box on your Marathon Tracker for every kilometre that you complete.

| Name:    | Age:       |
|----------|------------|
| School:  | Classroom: |
| Teacher: |            |

+ 2km = 42km in Total